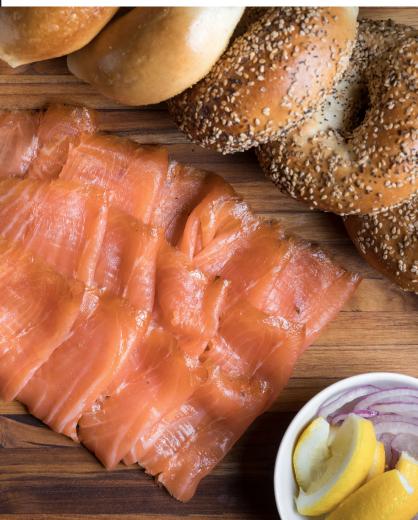

### HOUSE SMOKED FISH PLATTER

LOX, STURGEON, WHITE FISH SALAD, BAGELS AND CREAM CHEESE, FARMERS MARKET VEGETABLE PLATTER, COLESLAW, POTATO SALAD AND PICKLES AND CAPERS

SMALL SERVES 6-8 \$130

MEDIUM SERVES 12-14 \$250

#### HOUSE-SMOKED FISH BY THE HALF POUND

| LOX                                               | \$25 1/2 LB    |
|---------------------------------------------------|----------------|
| DOUBLE-SMOKED PASTRAMI LOX                        | \$25 1/2 LB    |
| STURGEON                                          | \$26 1/2 LB    |
| WHITE FISH SALAD                                  | \$16 1/2 LB    |
| WHOLE WHITE FISH                                  | \$9 1/2 LB     |
| KIPPERED SALMON                                   | \$16.50 1/2 LB |
| BBQ COD (SMOKED SA <mark>BLE)</mark>              | \$27.50 1/2 LB |
| *ALL COME WITH RED ONION, CAPERS AND LEMON WEDGES |                |
|                                                   |                |