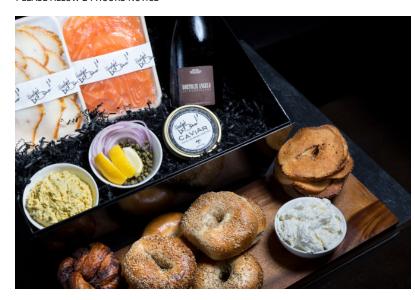

#### **BALLER BOX** \$22**5**

30G WEXLER'S OSCETRA CAVIAR, LOX AND STURGEON, EGG SALAD, LEMONS, ONIONS AND CAPERS, BAGELS AND CREAM CHEESE, BAGEL CHIPS, CHOCOLATE BABKA

| BABY BALLER                                                                                                                                      | JUNIOR BALLER                                                                                                                                                                  | BIG BALLER                                                                                                                                                                                                                                |
|--------------------------------------------------------------------------------------------------------------------------------------------------|--------------------------------------------------------------------------------------------------------------------------------------------------------------------------------|-------------------------------------------------------------------------------------------------------------------------------------------------------------------------------------------------------------------------------------------|
| \$75                                                                                                                                             | \$125                                                                                                                                                                          | \$325                                                                                                                                                                                                                                     |
| LOX AND WHITEFISH<br>SALAD, PICKLES, LEMONS,<br>ONIONS AND CAPERS,<br>BAGELS AND CREAM<br>CHEESE, CHOCOLATE<br>BABKA, BLACK<br>AND WHITE COOKIES | LOX, WHITEFISH SALAD<br>AND KIPPERED SALMON,<br>EGG SALAD, PICKLES,<br>LEMONS, ONIONS AND<br>CAPERS,BAGELS AND<br>CREAM CHEESE, CHOCOLATE<br>BABKA, BLACK AND WHITE<br>COOKIES | 30G WEXLER'S OSCETRA<br>CAVIAR, LOX, PASTRAMI<br>LOX, STURGEON, WHITEFISH<br>SALAD AND KIPPERED<br>SALMON, PICKLES,<br>LEMONS, ONIONS AND<br>CAPERS, BAGELS, CREAM<br>CHEESE, BAGEL CHIPS,<br>CHOCOLATE BABKA, BLACK<br>AND WHITE COOKIES |