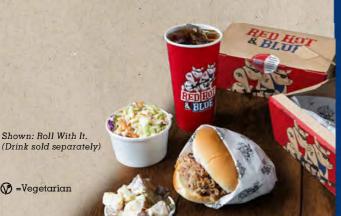

#### **ROLL WITH IT**

Add a bun - now ya got a bia 'ol Sandwich! Pick One Meat (ribs and bonein chicken not available) and One Side.