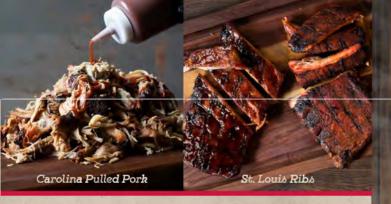

## QUE by the LB.

Hickory-smoked with choice of RHB Rub or any sauce

CAROLINA PULLED PORK (Serves 2-3)

TEXAS BRISKET (Serves 2-3)

SYRACUSE SAUSAGE (Serves 2-3) 3 links

MEMPHIS PIT CHICKEN (Serves 1-3)

Pulled

1/2 Chicken

1/4 Chicken (white)

1/4 Chicken (dark)

ST. LOUIS RIBS (Serves 3-4) full rack